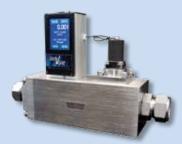

### **Available Models**

HFM-D-300B (meter) HFC-D-302B (controller) 0-5 sccm to 0-25 slm

HFM-D-305B (meter) HFC-D-307B (controller) 0-1,000 slm to 0-2,500 slm

HFM-D-301B (meter) HFC-D-303B (controller) 0-25 slm to 0-1,000 slm

HFM-D-306B (meter) HFC-D-308B (controller) 0-2,500 slm to 0-10,000 slm