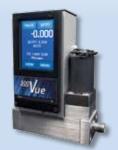

See Mass Flow Control in a Whole New Way

The 300 Vue from Teledyne Hastings Instruments is a new series of thermal mass flow controllers which provide accurate, fast, and convenient gas measurement and control. The color touchscreen display allows for local adjustments and monitoring of gas flow. Powerful and intuitive menus enable control of the gas flow in many ways. The instrument can be installed and operating in seconds.

## Easy to Use

The 300 Vue from Teledyne Hastings is easy to use... No complicated wiring or confusing documentation. The menus on the touchscreen display are intuitive and give the user instant control of gas flow into a wide variety of applications.