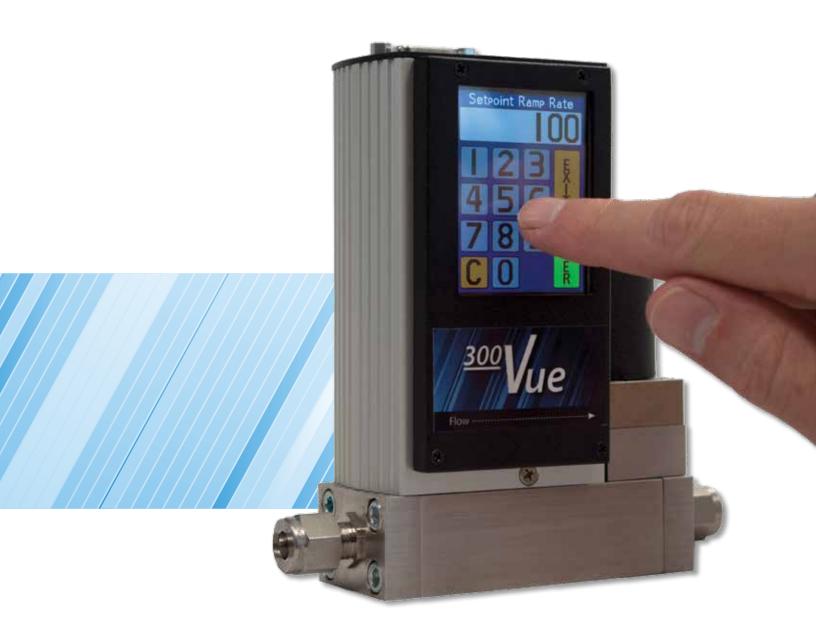

See Mass Flow Control in a Whole New Way

The 300 Vue from Teledyne Hastings Instruments is a new series of thermal mass flow controllers which provide accurate, fast, and convenient gas measurement and control. The color touchscreen display allows for local adjustments and monitoring of gas flow. Powerful and intuitive menus enable control of the gas flow in many ways. The instrument can be installed and operating in seconds.

## Easy to Use

The 300 Vue from Teledyne Hastings is easy to use... No complicated wiring or confusing documentation. The menus on the touchscreen display are intuitive and give the user instant control of gas flow into a wide variety of applications.

### Data Logging Software

The 300 Vue is also compatible with our free control and data logging software.

Setpoints are easily entered using a numeric keypad.

The control valve can be quickly set in OPEN, CLOSE or AUTO mode.