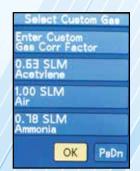

Multigas calibration records are conveniently accessed.

A graphical mode displays real time flow.