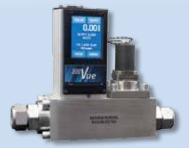

See Mass Flow Control in a Whole New Way

The 300 Vue from Teledyne Hastings Instruments is a new series of thermal mass flow controllers which provide accurate, fast, and convenient gas measurement and control. The color touchscreen display allows for local adjustments and monitoring of gas flow. Powerful and intuitive menus enable control of the gas flow in many ways. The instrument can be installed and operating in seconds.

## Easy to Use

The 300 Vue from Teledyne Hastings is easy to use... No complicated wiring or confusing documentation. The menus on the touchscreen display are intuitive and give the user instant control of gas flow into a wide variety of applications.