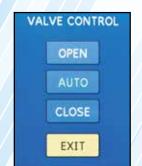

### Data Logging Software

The 300 Vue is also compatible with our free control and data logging software.

Setpoints are easily entered using a numeric keypad.

The control valve can be quickly set in OPEN, CLOSE or AUTO mode.