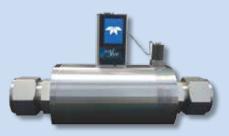

# Wide Range of Flow Rates

The 300 Vue is available across a broad range of flow rates. The precision flow instrument can be ranged to handle small flows (0-5 sccm) or control very large flows (0-10,000 slm).

### **Available Models**

HFM-D-300B (meter) HFC-D-302B (controller) 0-5 sccm to 0-25 slm

HFM-D-305B (meter) HFC-D-307B (controller) 0-1,000 slm to 0-2,500 slm

HFM-D-301B (meter) HFC-D-303B (controller) 0-25 slm to 0-1,000 slm

HFM-D-306B (meter) HFC-D-308B (controller) 0-2,500 slm to 0-10,000 slm