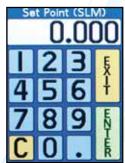

### Data Logging Software

The 300 Vue is also compatible with our free control and data logging software.

Setpoints are easily entered using a numeric keypad.

The control valve can be quickly set in OPEN, CLOSE or AUTO mode.