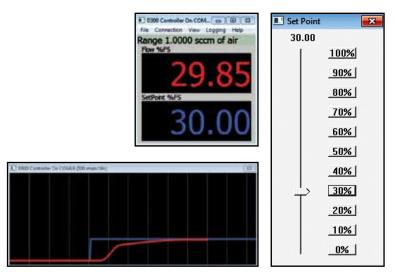

### Data Logging Software

The 300 Vue is also compatible with our free control and data logging software.

Setpoints are easily entered using a numeric keypad.

The control valve can be quickly set in OPEN, CLOSE or AUTO mode.

Multigas calibration records are conveniently accessed.

A graphical mode displays real time flow.