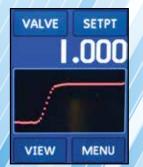

Multigas calibration records are conveniently accessed.

A graphical mode displays real time flow.